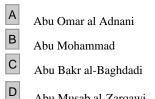

## Answer : B Who is the leader of ISIS , who was supposedly killed by U.S. forces in Syria?

Abu Musab al-Zarqawi