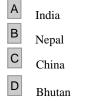

## Answer : D

Name the country which is the worlds third-largest steel-consuming country in the world ?