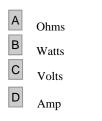

called

- A B
  - main memory
- immediate access store
- C temporary memory
- D Both A & B

## Answer : D

### Motherboard also know as



## Answer : D

GPU stands for \_\_?



- Game Processing Unit
- С Graphics Programming Unit
- D Graphics Problematic Unit

# Answer : A

### The terms "red book", "yellow book", and "orange book" refer to:



# Answer : D

### ROM stands for \_\_\_?



# Answer: B

## ROM categories \_\_ Types.



# Answer : C

## A device for changing the connection on a connector to a different configuration is \_\_\_\_\_



## Answer: B

## The hardware device commonly referred to as the "brain" of the computer

| Α | Secondary storage |
|---|-------------------|
| В | CPU               |
| С | ROM               |



### Answer : B

#### Resistance is measured in ?



### Answer : A

#### Which of the following is the 1's complement of 10?



## Answer : A

#### What is the most popular hardware for multimedia creations?

| А | WANs                |
|---|---------------------|
| В | PCs                 |
| С | Mainframe computers |
| D | Minicomputers       |

## Answer : B

### Which of the following printer is typically used in large computer system?



- B Daisy wheel printers
- C Line printers
- D Dot matrix printers

### Answer : C

#### IRQ6 is typically reserved for:



- C The modem
- C The modem

D None of the above

### Answer : A

#### Place where large amounts of data are stored outside central processing unit is called

- A Backing store В Peripherals С Control unit D
- AL Unit

### Answer : A

#### Devices which are used to receive data