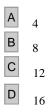

Α | Capacitor  |
|---|------------|
| В | Diode      |
| С | Resistor   |
| D | Transistor |

## Answer : C

What should you replace if the brightness or contrast adjustments were malfunctioning on a laptop?

| A | Led display       |
|---|-------------------|
| В | Led display cable |
| С | Capacitor         |
| D | Adjustment switch |

## Answer : A

#### What is the file extension used by WIN95 to back up registry file when windows starts?



# Answer : A

## An IRQ allow interface cards to:



D

Interrupt the CPU to request service

B Pass data to the CPU to be processed

C Pass data from one card to another

Pass data to the computers memory

## Answer : A

## IDE cables have how many pins?

A 20
B 40
C 44
D 54

# Answer : B

#### How many DMA channels are there in an AT class PC?



#### **Answer** : B

#### In ROM BIOS, the acronym BIOS stands for:

| Α | Basic Intuitive Output Set                     |
|---|------------------------------------------------|
| В | Basic Input Organizational System              |
| С | Basic Input Output System                      |
| D | Basic Industry Operating System Correct Answer |

## Answer : C

#### Which common bus specification provides the fastest data transfer rate?



# Which device uses a DMA channel?



Answer : C