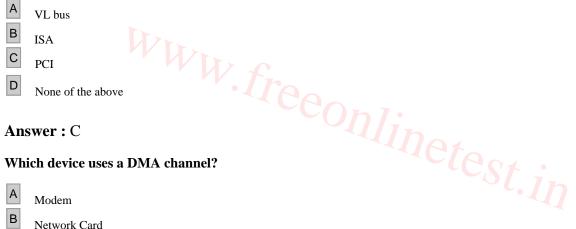

starts?



# Answer : A

## An IRQ allow interface cards to:



D

Interrupt the CPU to request service

B Pass data to the CPU to be processed

C Pass data from one card to another

Pass data to the computers memory

## Answer : A

## IDE cables have how many pins?

A 20
B 40
C 44
D 54

# Answer : B

#### How many DMA channels are there in an AT class PC?



#### **Answer** : B

#### In ROM BIOS, the acronym BIOS stands for:

| Α | Basic Intuitive Output Set                     |
|---|------------------------------------------------|
| В | Basic Input Organizational System              |
| С | Basic Input Output System                      |
| D | Basic Industry Operating System Correct Answer |

## Answer : C

#### Which common bus specification provides the fastest data transfer rate?



# Which device uses a DMA channel?



Answer : C