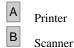

|        | P- 08   |      |        |

| А | Arrow key  |
|---|------------|
| В | Space bar  |
| С | Escape key |
| D | Return key |

## Answer : C

| A | Input  |
|---|--------|
| в | Output |
| С | Туре   |
| D | Print  |

### Answer : A

Devices that allow you to put information into the computer \_\_\_\_\_

| Input  |
|--------|
| Output |
| Туре   |
| Print  |
|        |

### Answer : A

Any letter, number, or symbol found on the keyboard that you can type into the computer \_\_\_\_\_

| Α | Output    |
|---|-----------|
| в | Character |
| С | Туре      |
| D | Print     |

#### Answer: B

A key that will erase information from the computer's memory and characters on the screen \_\_\_\_\_



#### Answer : B

#### Which keys enable the input of numbers quickly?



#### Answer: B





С Hard disk

D Display

#### Answer : D