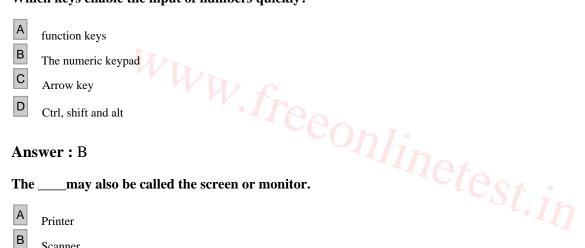

#### Which keys enable the input of numbers quickly?

#### Answer: B

С Hard disk

D Display