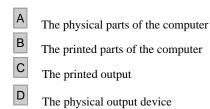

## Answer : A

### Which of following groups have only input devices?



# Answer : D

Capital letters on a keyboard are referred to as \_\_\_\_\_

- A Caps lock key
  B Grownups
  C Big guys
- D Upper case letters

## Answer : A

### Which of following groups have only output devices?

- A Scanner, Printer, MonitorB Keyboard, Printer, Monitor
- C Mouse, Printer, Monitor
- D Platter, Printer, Monitor

## Answer : D

### Which key is used in combination with another key to perform a specific task?



### Answer : D

## Ctrl, Shift and Alt are called \_\_\_\_\_keys

- A Modifier
- B Function
- C Alphanumeric
- D Adjustment

## Answer : A

## In MICR, C stands for \_\_\_\_\_

- A Code B Colour
- C Computer



# Answer : D

### Softcopy is an intangible output, so then what is a hard copy?



### Answer : C

#### The primary output device for computers is a \_\_\_\_\_

| Α | Video monitor |
|---|---------------|
| В | Printer       |
| С | Keyboard      |
| D | Mouse         |

# Answer : A

| Power k | ev that | lets vou | exit a | program | when | pushed |
|---------|---------|----------|--------|---------|------|--------|
|         |         |          |        | P- 08   |      |        |

| А | Arrow key  |
|---|------------|
| В | Space bar  |
| С | Escape key |
| D | Return key |

## Answer : C

| A | Input  |
|---|--------|
| в | Output |
| С | Туре   |
| D | Print  |

### Answer : A

Devices that allow you to put information into the computer \_\_\_\_\_

| Input  |
|--------|
| Output |
| Туре   |
| Print  |
|        |

### Answer : A

Any letter, number, or symbol fo