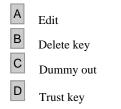

#### Answer: B

A key that will erase information from the computer's memory and characters on the screen \_\_\_\_\_

#### Answer : B