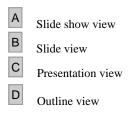

presentation ?



#### Answer : D

Which command will you use in PowerPoint if you need to change the color of different objects without changing content?

| Α | Design Template |
|---|-----------------|
| В | Font Color      |
| С | Object Color    |
| D | Color Scheme    |

#### Answer : D

#### Special effects used to introduce slides in a presentation are known as ?

| A | Animations        |
|---|-------------------|
| В | Transitions       |
| С | Effects           |
| D | None of the above |

## **Answer** : B

#### What are the three options available in Insert >> Picture menu?

- Α
- Clipart, Pictures, Shapes В Clipart, From File, Shapes
- С Clipart, From Files, AutoShapes
- D Clipart, Pictures, AutoShapes

## Answer : C

# Which of the following is not one of PowerPoint view ?



## Answer : D

\_

## What happens if you edited an image inserted in PowerPoint?

| Α | The original file that was inserted is not changed      |
|---|---------------------------------------------------------|
| в | The original file that was inserted is changed          |
| С | The original file is changed when you save presentation |
| D | None of above                                           |

## Answer : A

#### Which PowerPoint view works best for adding slide transitions ?

- A Slide show viewB Slide sorter view
- B Slide sorter viewC Slide view
- Slide view
- D Notes view

# Answer : B

## In a slide, what are the steps to insert a hyperlink ?

- A Press Ctrl + K
- B Choose Insert >> Hyperlink
- C Hyperlinks can't be inserted in slides
- D Both A & B

## Answer : D

## What ar