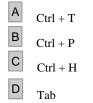

### How to select one hyperlink after another during a slide presentation ?

#### Answer : D

Which command will you use in PowerPoint if you need to change the color of different objects without changing content?

| Α | Design Template |
|---|-----------------|
| В | Font Color      |
| С | Object Color    |
| D | Color Scheme    |