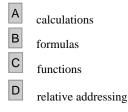

### In a computer spreadsheet, SUM, AVERAGE, MIN, and MAX are examples of

### Answer : C