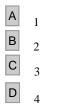

### Answer : C

In a computer spreadsheet, number of arguments which SUM function require are

### Answer : A

In a computer spreadsheet, function which is used to count numbers of entries in the given range is called

| A                                                             | length             |                                       |  |  |
|---------------------------------------------------------------|--------------------|---------------------------------------|--|--|
| в                                                             | counter            |                                       |  |  |
| С                                                             | counting           |                                       |  |  |
| D                                                             | count              |                                       |  |  |
| Ans                                                           | swer : C           |                                       |  |  |
| In a spreadsheet, the number of arguments in SQRT function is |                    |                                       |  |  |
| A                                                             | equal to column no | · · · · · · · · · · · · · · · · · · · |  |  |