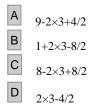

### In a computer spreadsheet, formula that equates to 6 is

### Answer : C

In a computer spreadsheet, number of arguments which SUM function require are