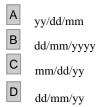

lacement of information within a cell at the left edge, right edge, or centered is :



### Answer : A

### The formula to add the number in cell A3 with the number in cell A4 is



# Answer : D

If you combine F4,G4,F5 and G5 cells, you will get a big cell. What address will be reflected for this big cell?



### Answer : C

### In a computer spreadsheet, cell range A3 through G3 should be keyed in as



## Answer: B

### What do you mean by a workbook?

- А a group of cells
- В a group of rows С
  - a group of worksheets



# Answer : C

### Which option is used to print all sheets in the documents?



# Answer : A

### Spreadsheets cannot



# Answer : B

### File commands in StarOfficeCalc is available under the menu



# Answer : D

### The default date format used in spreadsheet is



# Answer : C

### In a computer spreadsheet, SUM, AVERAGE, MIN, and MAX are examples of



### Answer : C

### In a computer spreadsheet, formula that equates to 6 is



### Answer : C

In a computer spreadsheet, number of arguments which SUM function require are



### Answer : A

In a computer spreadsheet, function which is used to count numbers of entries in the given range is called

| A                                                             | length             |                                       |  |  |
|---------------------------------------------------------------|--------------------|---------------------------------------|--|--|
| в                                                             | counter            |                                       |  |  |
| С